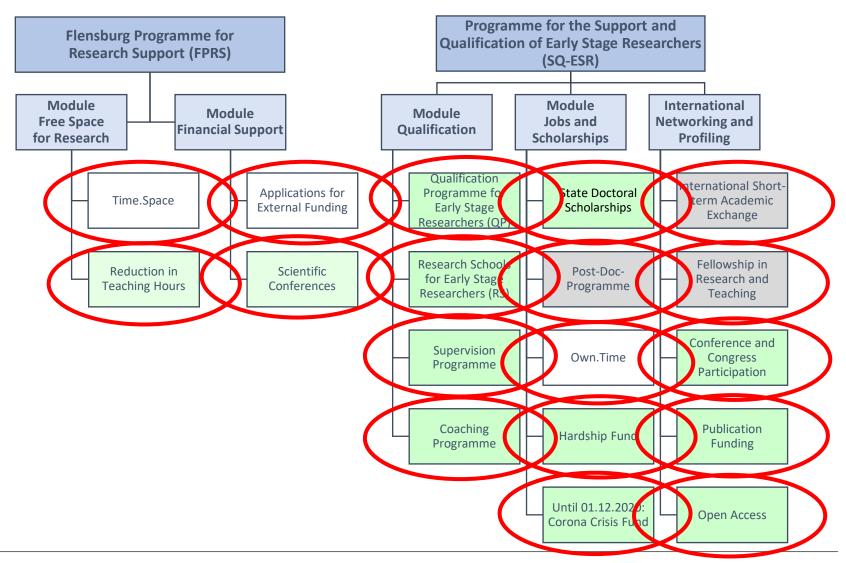

### **Research Support Programmes at EUF**

Zentrum für Bildungs-, Unterrichts-, Schul- und Sozialisationsforschung

|                                                                                                                                                                      | Ausschüsse/ Committees                                                                                                                                                                                                                                                                                                                                                                                          |
|----------------------------------------------------------------------------------------------------------------------------------------------------------------------|-----------------------------------------------------------------------------------------------------------------------------------------------------------------------------------------------------------------------------------------------------------------------------------------------------------------------------------------------------------------------------------------------------------------|
| Academic/research related training                                                                                                                                   |                                                                                                                                                                                                                                                                                                                                                                                                                 |
| Training in the field of teaching                                                                                                                                    |                                                                                                                                                                                                                                                                                                                                                                                                                 |
| Overarching competences                                                                                                                                              |                                                                                                                                                                                                                                                                                                                                                                                                                 |
| Information, consulting and coaching                                                                                                                                 | Advice on <u>formal questions</u> regarding the doctoral process ( <i>Promotionsausschuss</i> )                                                                                                                                                                                                                                                                                                                 |
| Networking scientists                                                                                                                                                |                                                                                                                                                                                                                                                                                                                                                                                                                 |
| Financing  Hardship Fund  Open Access  Until 01.12.2020: Corona Crisis Fund  State Doctoral Scholarships  Conference and Congress Participation  Publication Funding | <ul> <li>Advice on and allocation of doctoral scholarships of the State of Schleswig-Holstein (Stipendienausschuss)</li> <li>Funding for conferences, research stays (EUF &amp; guest researchers), etc. (Europaausschuss)</li> <li>Funding for conferences, publications etc. (Forschungsausschuss)</li> <li>Funding by the Hardship-Fund in the final phase of the doctorate (Promotionsausschuss)</li> </ul> |
| Others                                                                                                                                                               |                                                                                                                                                                                                                                                                                                                                                                                                                 |