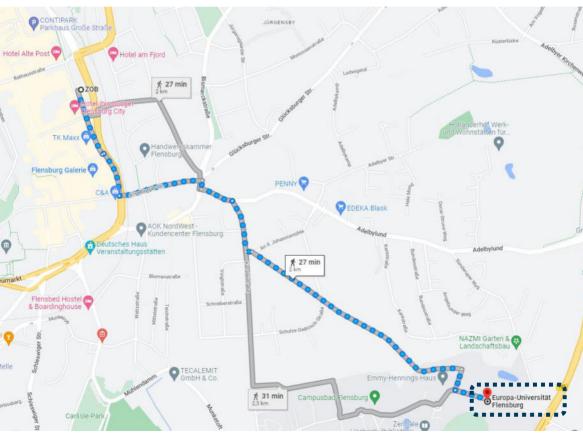

| Direction: Campus Uni                        |
| Line 5 A                                                                     | Direction: 5 Ring A – Bahnhof – Campus – ZOB |
| Line 8 A                                                                     | Direction: 8 Ring A – Bahnhof – Campus - ZOB |
| To the City Centre: ZOB (from Campus Uni)                                    |                                              |
| Line 4                                                                       | Direction: Frösleeweg                        |
| Line 5 B                                                                     | Direction: 5 Ring B – Bahnhof – ZOB          |

Line 8 B Direction: 8 Ring B – Bahnhof - ZOB