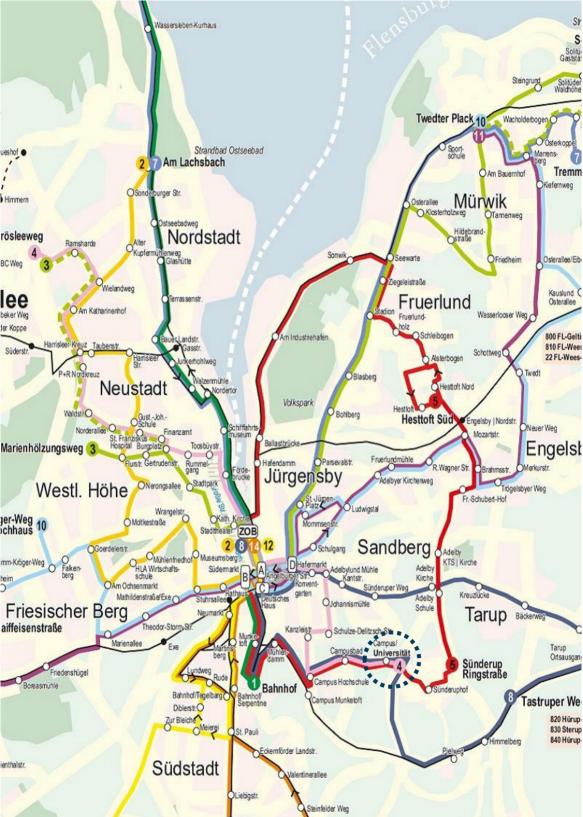

## **BUS CONNECTION**

| To the Europa-Universität Flensburg: CAMPUS UNI (from City Centre, e.g. ZOB) |                                              |
|------------------------------------------------------------------------------|----------------------------------------------|
| Line 4                                                                       | Direction: Campus Uni                        |
| Line 5 A                                                                     | Direction: 5 Ring A – Bahnhof – Campus – ZOB |
| Line 8 A                                                                     | Direction: 8 Ring A – Bahnhof – Campus - ZOB |
| To the City Centre: ZOB (from Campus Uni)                                    |                                              |
| Line 4                                                                       | Direction: Frösleeweg                        |
| Line 5 B                                                                     | Direction: 5 Ring B – Bahnhof – ZOB          |

Line 8 B Direction: 8 Ring B – Bahnhof - ZOB